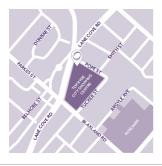

#### **KINGSWOOD**

Suite G.03 Somerset Specialist Centre, 38 Somerset St Kingswood NSW 2747

**p:** 02 4761 4200

**f:** 02 8287 4702

e: kingswood@qscan.com.au

- X-ray
- Ultrasound
- Dental Imaging and OPG

Parking is located in the underground car parking of Somerset Specialist Centre, which is accessed via Derby Street.