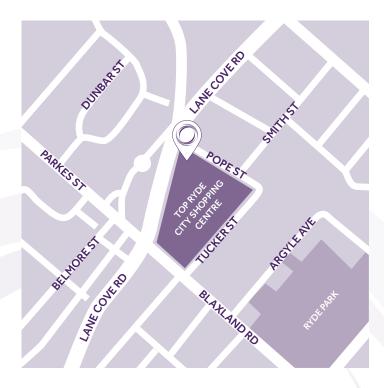

## **LOCATION**

### **RYDE**

1/1 Pope St (above Ryde library), Ryde NSW 2112

**p:** 02 9813 2500 **f:** 02 8252 2090

e: ryde@qscan.com.au

Parking available at Top Ryde Shopping centre. Drop off point directly outside library door.