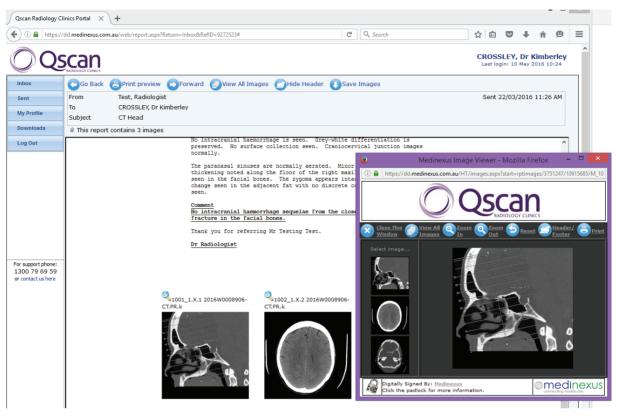

### The screen below will appear once 'report and key images' 'button' has been selected

### **ICON KEY:**

View all images via QscaniQ

Open Image Viewer in new window

Print current image

Forward images and report on to another practitioner

For further help or information contact Medinexus on: 1300 79 69 59 option 1