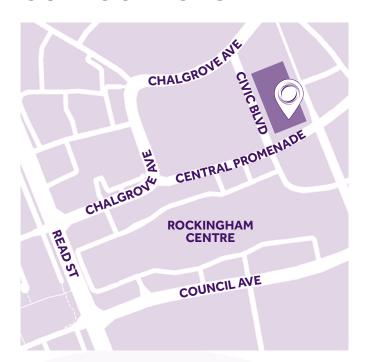

#### Rockingham

2 Civic Boulevard Rockingham WA 6168

- X-ray
- Ultrasound
- CT
- PET-CT
- Interventional procedures
- BMD
- DXA body composition

p: (08) 9500 8950 f: (08) 6444 7480

e: rockingham@qscan.com.au