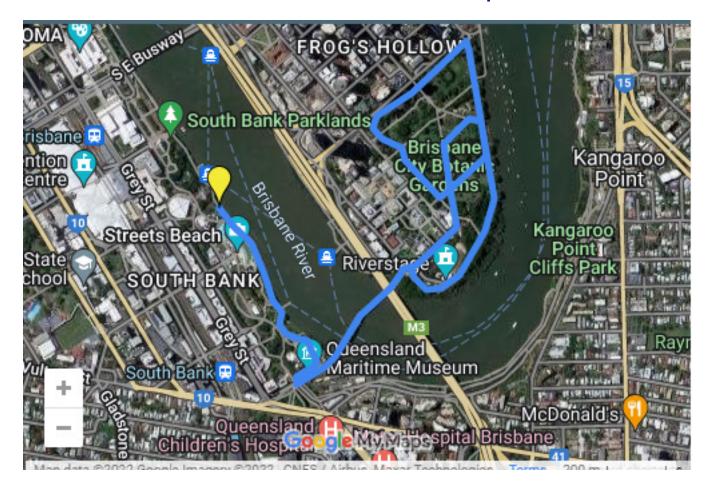

## Run/Walk Course Map

Q-Fit will be using the Southbank Park Run 5km course. Map and course description can be found <u>here</u>.

Kick off at 8:30am, at Southbank Riverside Green.

## **Course Description**

The course starts at the Riverside Green and heads south along the Clem Jones Promenade towards the Goodwill Bridge. Cross the Goodwill Bridge, then head straight up towards QUT and into the Botanic Gardens along Central Path. Turn right towards the River, then complete a series of left turns for a small loop inside the Botanic Gardens before going clockwise around the perimeter of the gardens, then back on to Bunya Walk and back towards the Goodwill Bridge. Cross back over the bridge then back along the promenade, finishing back at Riverside Green.